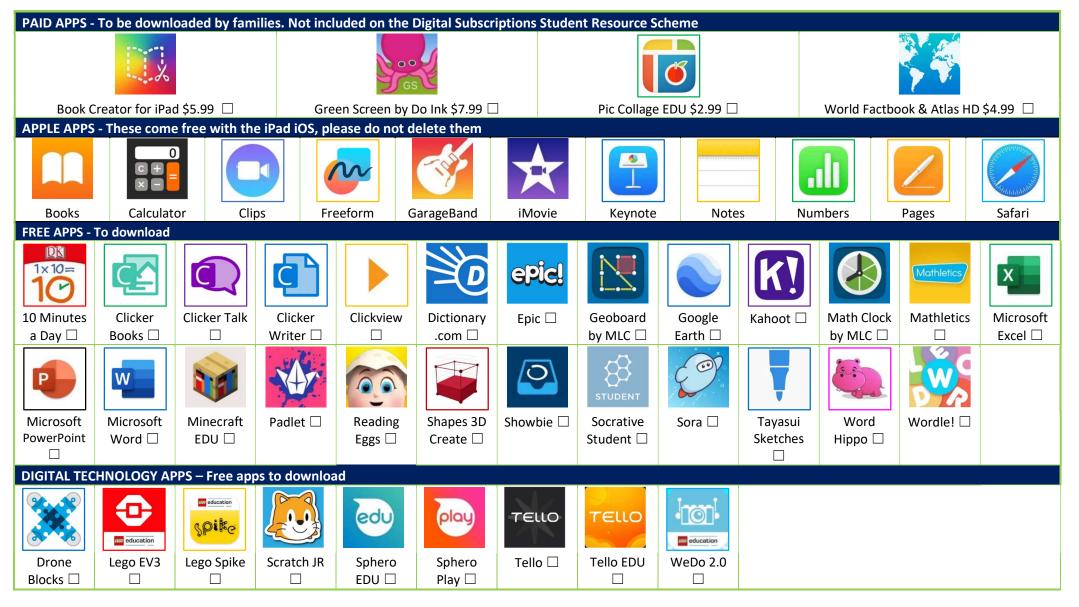

## Gumdale State School Year 4 App List

Prices are correct at time of publishing. App developers may change these prices at their discretion.